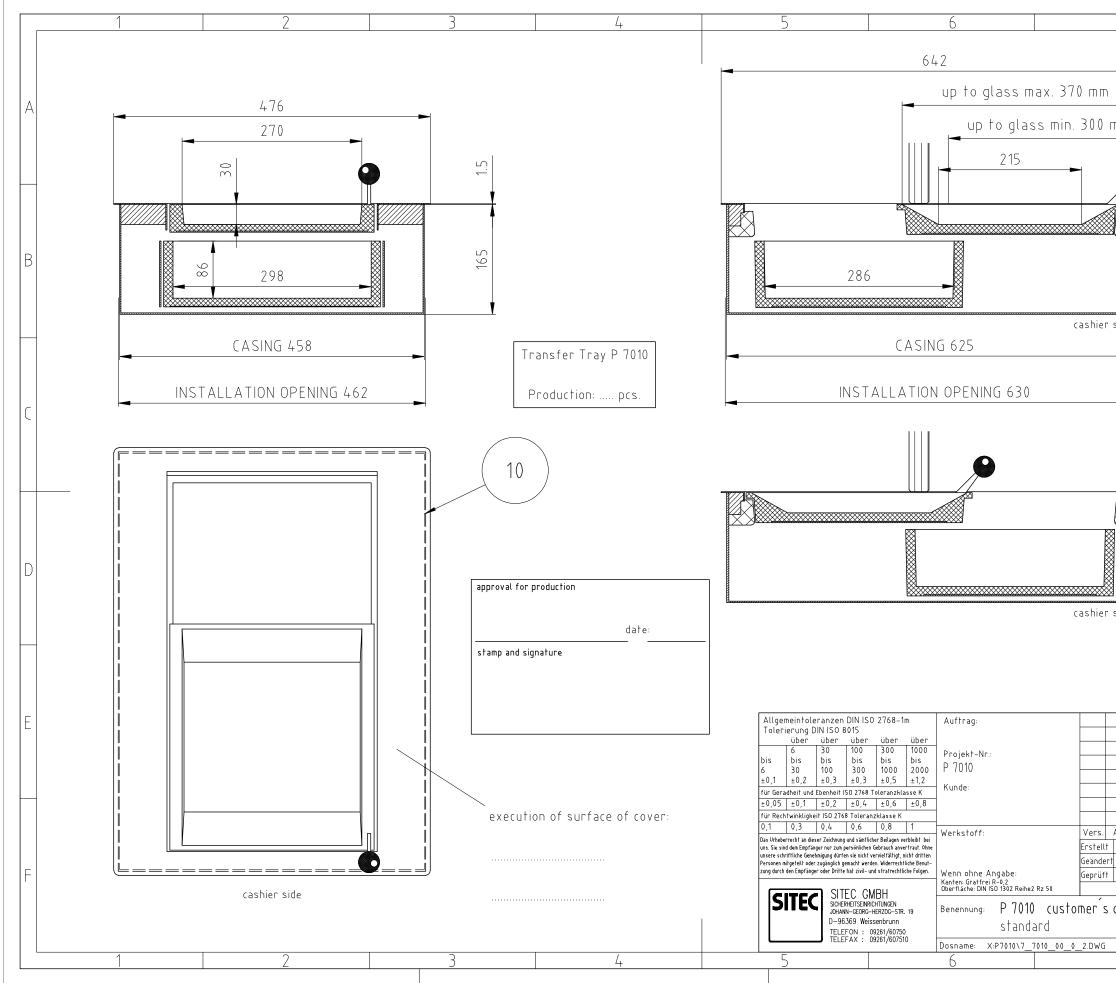

## Security

Corresponds to the Accident Prevention Regulations BGV C9 (UVV Kassen)

Cash desk cut-out: W x D = 462 x 630 mm

**Outer dimensions :** W x H x D = 476 x 167 x 642 mm

### Inner clearance:

Upper tray: W x H x D = 270 x 30 x 215 mm Lower tray: W x H x D= 298 x 86 x 286 mm

**Required information for order:** Name and Item No. (Our recommendation: Intercom System Delta)

Salesrepresentant John Berger <u>Oü</u> Finland John Berger <u>Kuninkaanmäentie</u> 120B 01260 Vantaa +358 40 9008520 John.berger@johnberger.fi