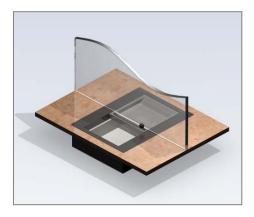

# Transfer Tray P 7010

This transfer tray is suitable for flush built-in into cash desks and is equipped with two counter-moving money carriages. It is intended for indoor use and roofed outdoor use in banks, porters' offices and other cash areas, where money and objects are to be easily and quickly interchanged at the same time.

#### Installation

The unit can be inserted from above into the prepared cut-out of the counter. The edges of the frame cover the cut-out. In order to build in the unit completely flush with the counter, the desk plate can be milled.