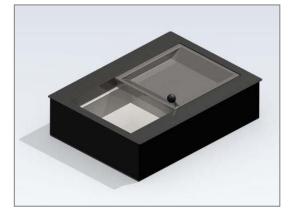

# Transfer Tray P 7010

This transfer tray is suitable for flush built-in into cash desks and is equipped with two counter-moving money carriages. It is intended for indoor use and roofed outdoor use in banks, porters' offices and other cash areas, where money and objects are to be easily and quickly interchanged at the same time.

### **Construction and finish**

Robust steel construction with long-living and maintenance-free mechanics. Upper carriage made of impact-resistant plastic. Cover frame and carriages with abrasion-resistant structure lacquering (RAL 9005, Jet black).