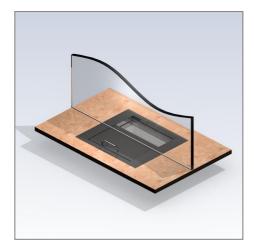

## Transfer Tray P 7032

This unit was designed for flush built-in into cash desks. It is intended for indoor use in banks, porters' offices and other cash areas. Due to its flat construction, it can be set in everywhere there, where only a low built-in height is available. Included in delivery is a sealing brush in order to ensure that the unit is rather free of draught.

#### Installation

The unit can be inserted from above into the prepared cut-out of the counter. In order to build in the unit completely flush with the counter, the desk plate can be milled.

The unit has to be supported by e.g. consoles to make sure that the whole weight does not burden on the cover frame.