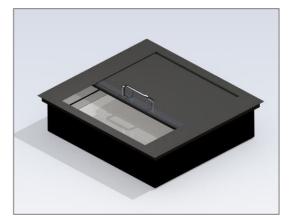

## **Construction and finish**

Robust steel construction with long-living and maintenance-free mechanics. Cover frame and counter moving cover plate with abrasion-resistant structure lacquering (RAL 9005, Jet black). The money carriage with inserted plate is made of stainless steel.

Scope of delivery (Item No.: 100028) Transfer Tray P 7032 - Standard Jet black Inserted stainless steel plate, removable Sealing brush to close the gap between cover plate and glass frame