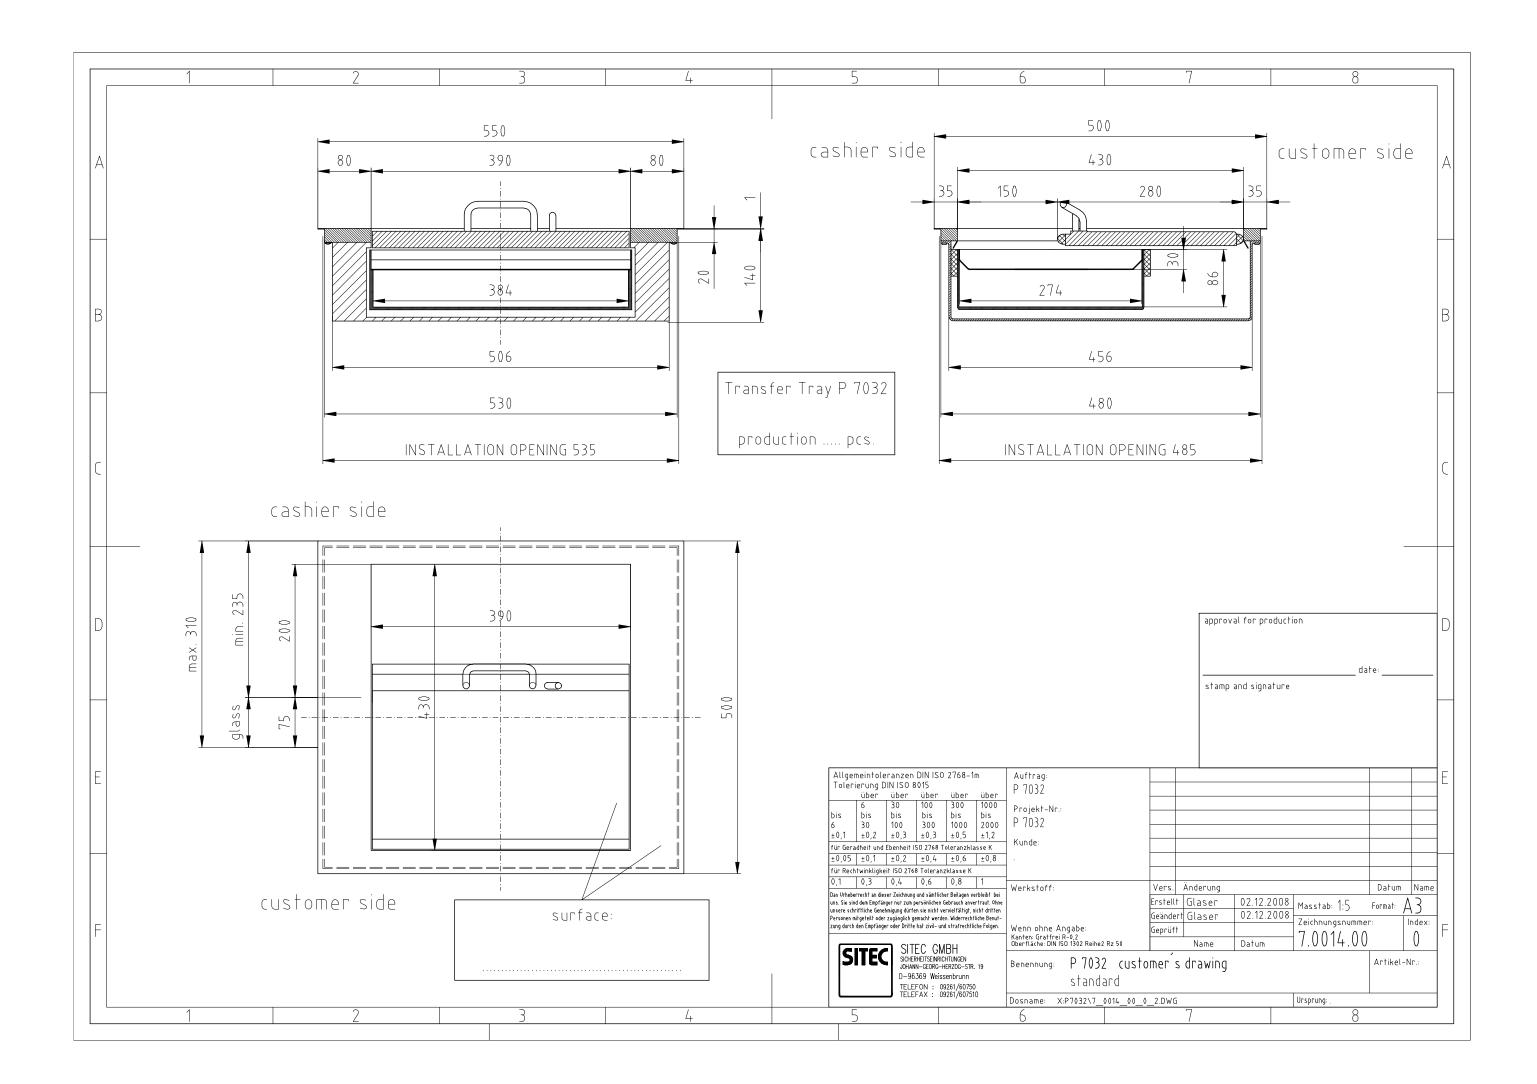

Cash desk cut-out: W x D = 535 x 485 mm

Outer dimensions  $W \times H \times D = 550 \times 141 \times 500 \text{ mm}$ 

Inner clearance:  $W \times H \times D = 384 \times 86 \times 274 \text{ mm}$ inserted plate H = 30 mm